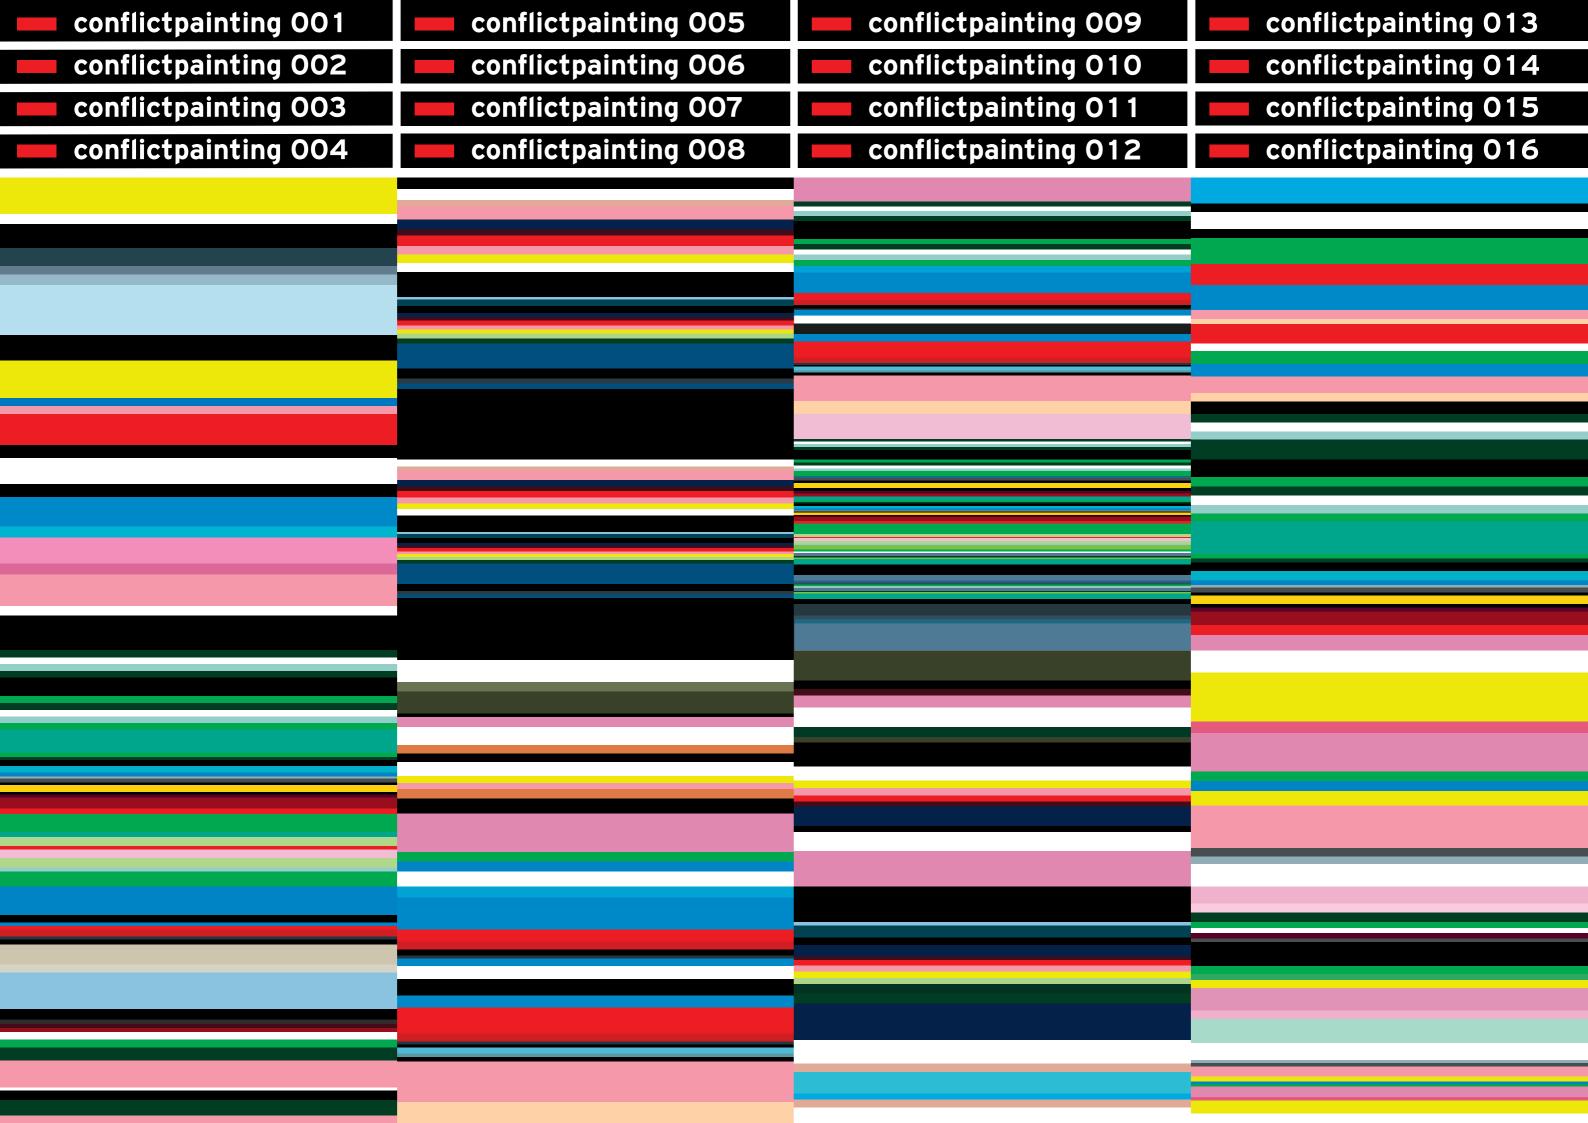

| Published in conjunction<br>this edition is limited to 560 copies, o | with the exhibition <i>Conflicty</i><br>f which 60 numbered de lux<br>All copies signed by | paintings + Research Draw.<br>te copies in a slipcase, each<br>y the artist. | ings for Databank;<br>n with an original graphic work. |
|----------------------------------------------------------------------|--------------------------------------------------------------------------------------------|------------------------------------------------------------------------------|--------------------------------------------------------|
|                                                                      |                                                                                            |                                                                              |                                                        |
|                                                                      |                                                                                            |                                                                              |                                                        |
|                                                                      |                                                                                            |                                                                              |                                                        |