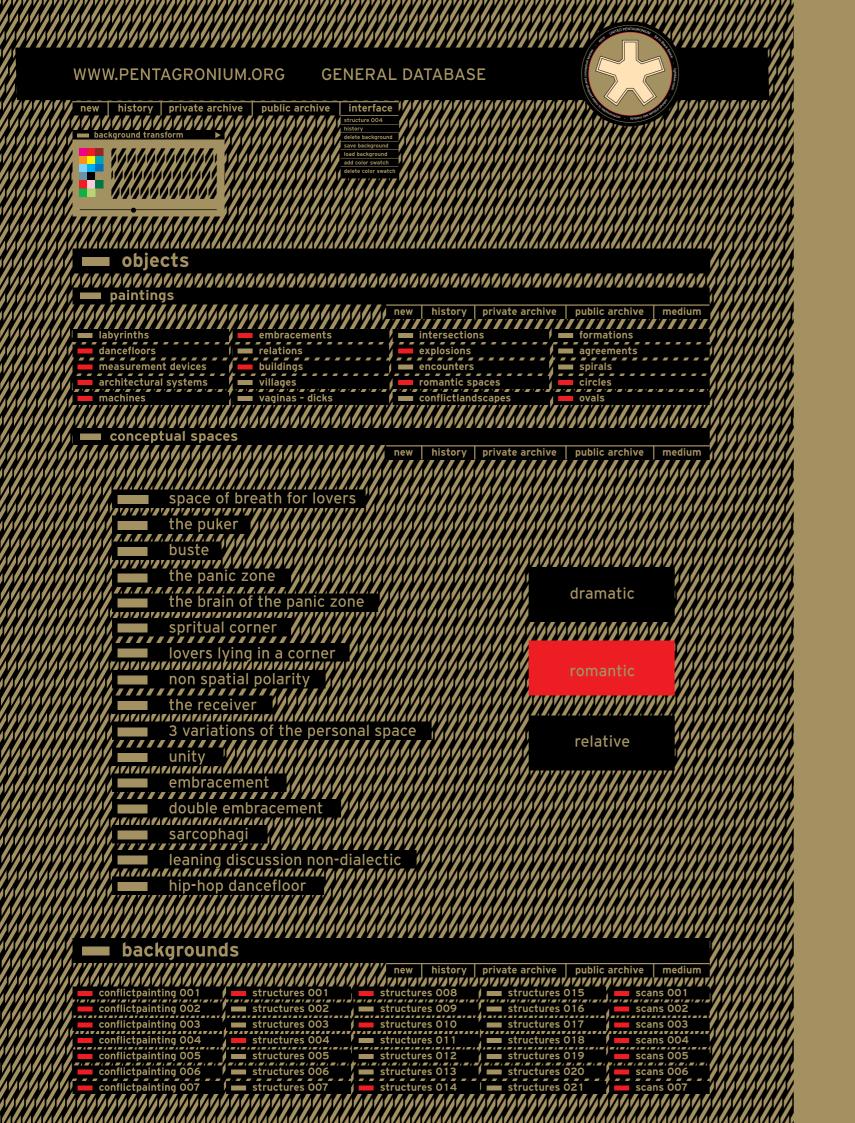

## **Boy & Erik Stappaerts**

|   | labyrinths              |
|---|-------------------------|
|   | dancefloors             |
|   | managuramant danisaa    |
|   | measurement devices     |
|   | architectural systems   |
|   | machines                |
| = |                         |
|   | embracements            |
|   | relations               |
|   | Cansidian ac            |
|   | buildings               |
|   | villages                |
|   | vaginas - dicks         |
|   | 0 1 10                  |
|   | intersections           |
|   | explosions              |
|   |                         |
|   | encounters              |
|   | romantic spaces         |
|   | oondii oli on de oon oe |
|   | conflictiandscapes      |
|   | formations              |
|   | agraemente.             |
|   | agreements              |
|   | spirals                 |
|   | airalag                 |
|   | circles                 |
|   | ovals                   |