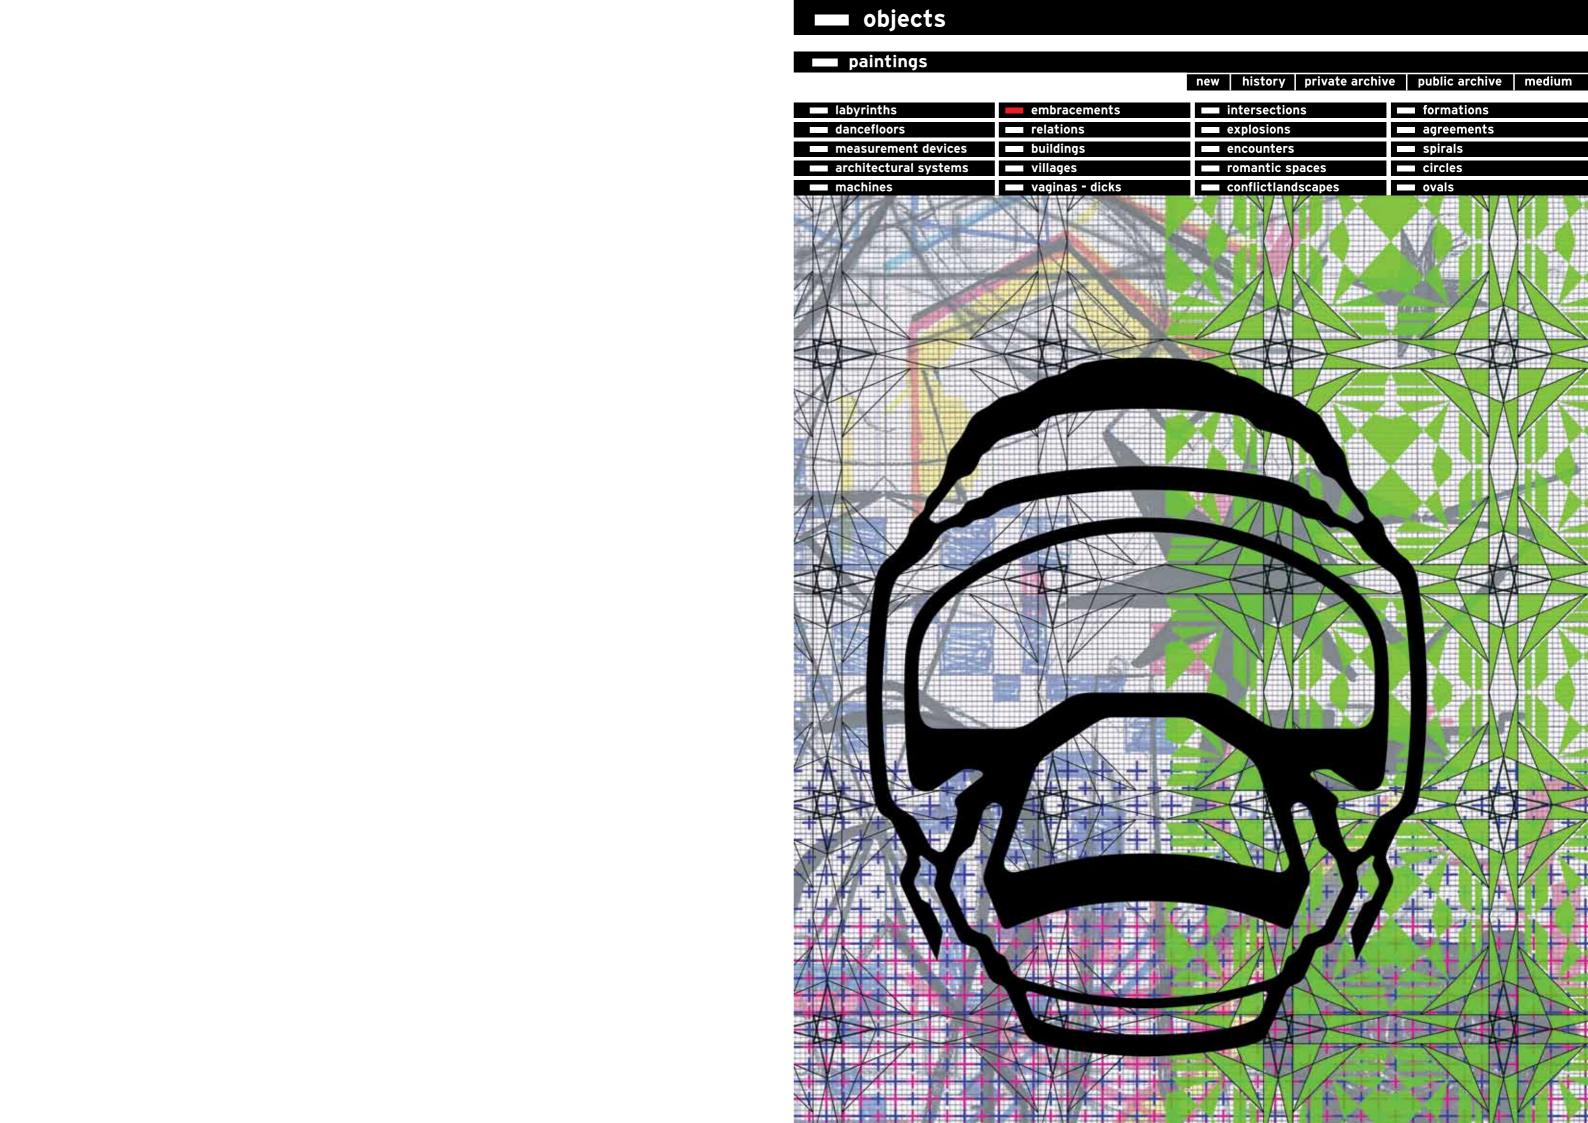

## **Boy & Erik Stappaerts**

|   | labyrinths              |
|---|-------------------------|
|   | dancefloors             |
|   | managuramant danisaa    |
|   | measurement devices     |
|   | architectural systems   |
|   | machines                |
| = |                         |
|   | embracements            |
|   | relations               |
|   | Cansidian ac            |
|   | buildings               |
|   | villages                |
|   | vaginas - dicks         |
|   | 0 1 10                  |
|   | intersections           |
|   | explosions              |
|   |                         |
|   | encounters              |
|   | romantic spaces         |
|   | oondii oli on de oon oe |
|   | conflictiandscapes      |
|   | formations              |
|   | agraemente.             |
|   | agreements              |
|   | spirals                 |
|   | airalag                 |
|   | circles                 |
|   | ovals                   |